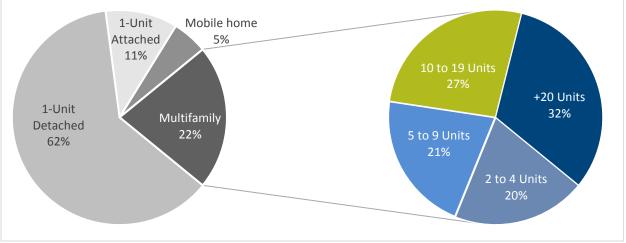

#### **Composition of Housing Market**

\* This chart excludes boat, RV, and van housing units. Source: 2010-2014 American Community Survey 5-Year Estimates