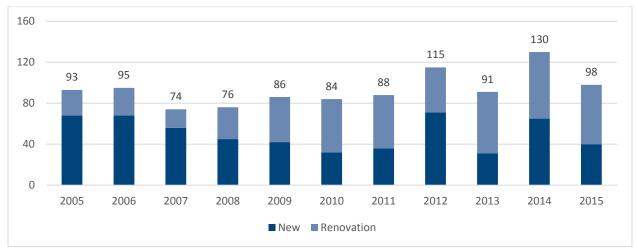

### Multifamily Building Construction Starts (2005-2015)

\*Data labels represent total number of new construction and renovation projects

Source: Construction Market Data Group LLC

#### **Multifamily Construction**

From 2005 to 2015, **54 percent** of multifamily projects have been new construction and **46 percent** have been renovations.

The five counties with the highest number of multifamily construction projects include Fairfax, Richmond, Norfolk, Virginia Beach and Henrico.