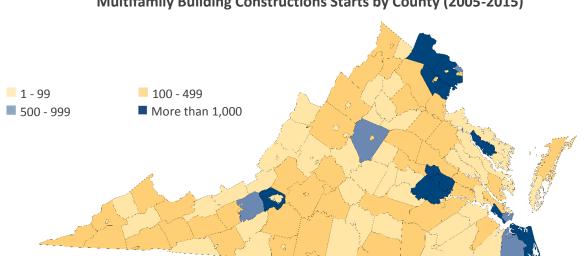

#### Multifamily Building Constructions Starts by County (2005-2015)

#### **Multifamily Construction**

From 2005 to 2015, **54 percent** of multifamily projects have been new construction and **46 percent** have been renovations.

The five counties with the highest number of multifamily construction projects include Fairfax, Richmond, Norfolk, Virginia Beach and Henrico.