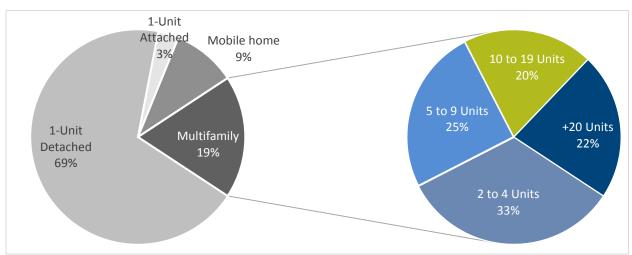

#### **Composition of Housing Market**

\* This chart excludes boat, RV, and van housing units. Source: 2010-2014 American Community Survey 5-Year Estimates