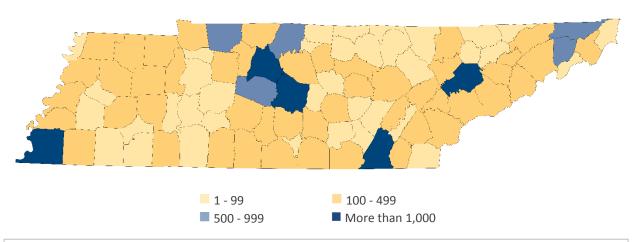

### **Multifamily Building Constructions Starts by County (2005-2015)**

#### **Multifamily Construction**

From 2005 to 2015, **33 percent** of multifamily projects have been new construction and **67 percent** have been renovations.

The five counties with the highest number of multifamily construction projects include **Shelby**, **Davidson**, **Knox**, **Hamilton and Rutherford**.