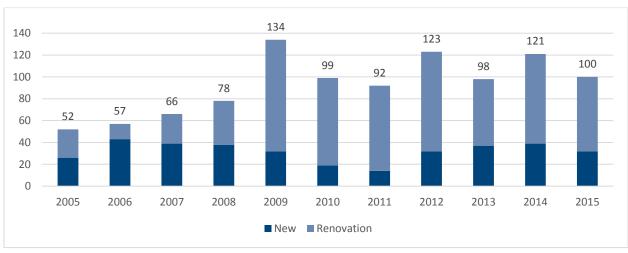

#### **Multifamily Building Construction Starts (2005-2015)**

\*Data labels represent total number of new construction and renovation projects

Source: Construction Market Data Group LLC

#### **Multifamily Construction**

From 2005 to 2015, **33 percent** of multifamily projects have been new construction and **67 percent** have been renovations.

The five counties with the highest number of multifamily construction projects include **Shelby**, **Davidson**, **Knox**, **Hamilton and Rutherford**.