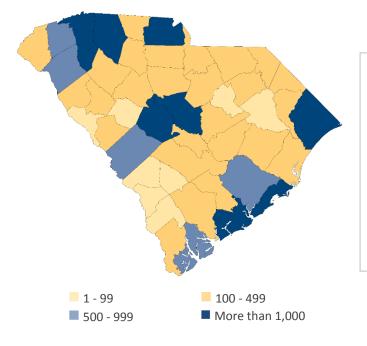

## Multifamily Building Constructions Starts by County (2005-2015)

### **Multifamily Construction**

From 2005 to 2015, **46 percent** of multifamily projects have been new construction and **54 percent** have been renovations.

The five counties with the highest number of multifamily construction projects include **Richland, Charleston, Greenville, Horry and Spartanburg**.