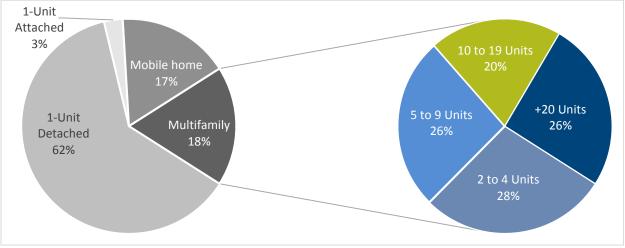

#### **Composition of Housing Market**

\* This chart excludes boat, RV, and van housing units. Source: 2010-2014 American Community Survey 5-Year Estimates