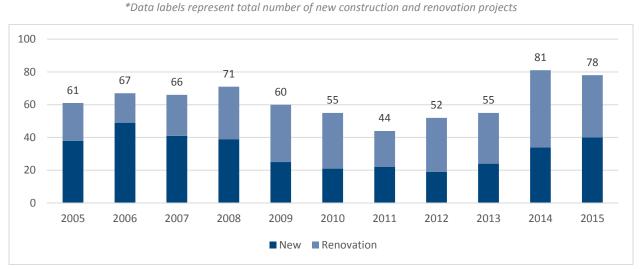

### Multifamily Building Construction Starts (2005-2015)

Source: Construction Market Data Group LLC

### **Multifamily Construction**

From 2005 to 2015, **46 percent** of multifamily projects have been new construction and **54 percent** have been renovations.

The five counties with the highest number of multifamily construction projects include **Richland, Charleston, Greenville, Horry and Spartanburg**.