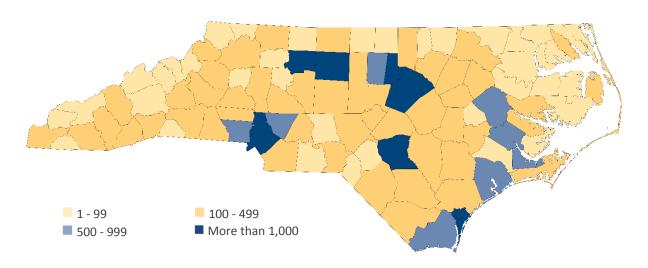

#### **Multifamily Building Constructions Starts by County (2005-2015)**

### **Multifamily Construction**

From 2005 to 2015, **51 percent** of multifamily projects have been new construction and **49 percent** have been renovations.

The five counties with the highest number of multifamily construction projects include **Wake**, **Mecklenburg**, **Guilford**, **Durham and Cumberland**.