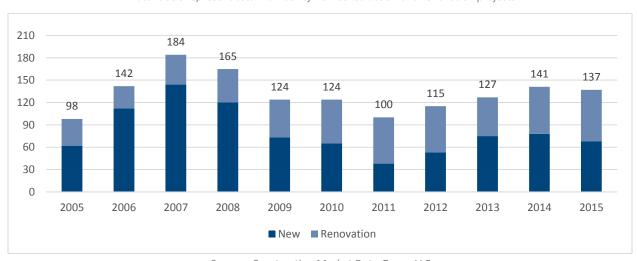

### **Multifamily Building Construction Starts (2005-2015)**

\*Data labels represent total number of new construction and renovation projects

Source: Construction Market Data Group LLC

### **Multifamily Construction**

From 2005 to 2015, **51 percent** of multifamily projects have been new construction and **49 percent** have been renovations.

The five counties with the highest number of multifamily construction projects include **Wake**, **Mecklenburg**, **Guilford**, **Durham and Cumberland**.