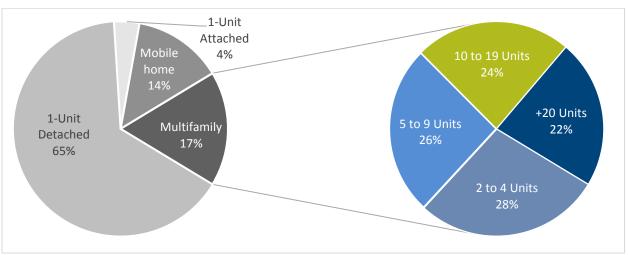

#### **Composition of Housing Market**

\* This chart excludes boat, RV, and van housing units. Source: 2010-2014 American Community Survey 5-Year Estimates