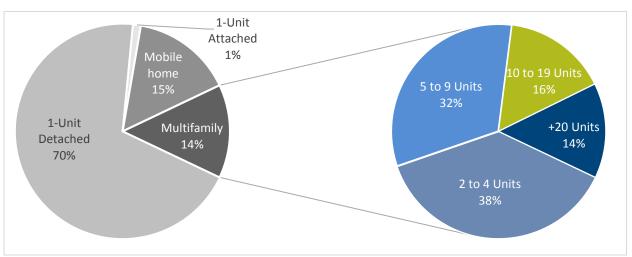

## **Composition of Housing Market**

\* This chart excludes boat, RV, and van housing units. Source: 2010-2014 American Community Survey 5-Year Estimates