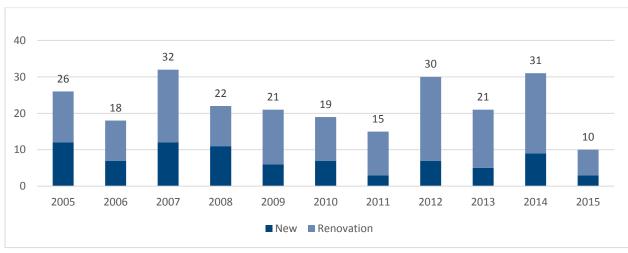

#### **Multifamily Building Construction Starts (2005-2015)**

\*Data labels represent total number of new construction and renovation projects

Source: Construction Market Data Group LLC

#### **Multifamily Construction**

From 2005 to 2015, **33 percent** of multifamily projects in Mississippi have been new construction projects and 67 **percent** have been renovations.

The five counties with the highest number of multifamily construction projects include Harrison, Hinds, Jackson, Rankin and Forrest.