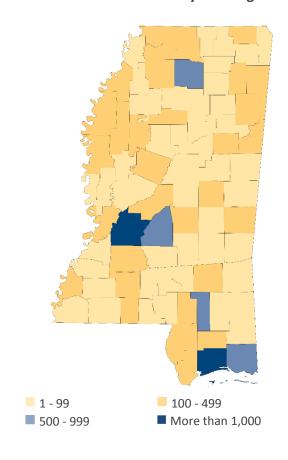

## Multifamily Building Constructions Starts by County (2005-2015)

#### **Multifamily Construction**

From 2005 to 2015, **33 percent** of multifamily projects in Mississippi have been new construction projects and 67 **percent** have been renovations.

The five counties with the highest number of multifamily construction projects include Harrison, Hinds, Jackson, Rankin and Forrest.