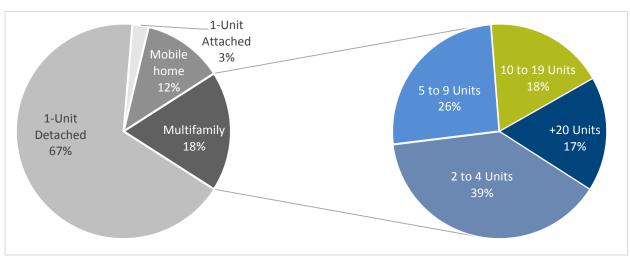

# **Composition of Housing Market**

\* This chart excludes boat, RV, and van housing units. Source: 2010-2014 American Community Survey 5-Year Estimates