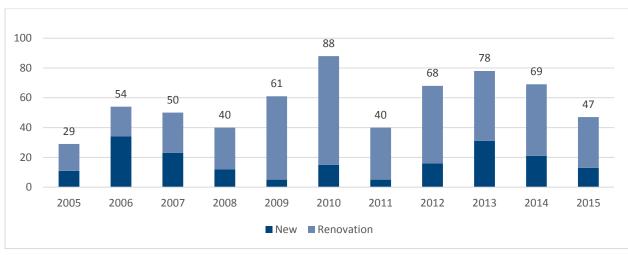

#### **Multifamily Building Construction Starts (2005-2015)**

\*Data labels represent total number of new construction and renovation projects

Source: Construction Market Data Group LLC

### **Multifamily Construction**

From 2005 to 2015, **26 percent** of multifamily projects in Kentucky have been new construction projects and **74 percent** have been renovations.

The five counties with the highest number of multifamily construction projects include **Jefferson**, **Fayette**, **Kenton**, **Warren and Franklin**.