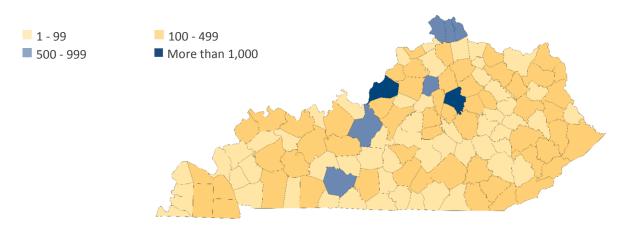

# **Multifamily Building Constructions Starts by County (2005-2015)**

### **Multifamily Construction**

From 2005 to 2015, **26 percent** of multifamily projects in Kentucky have been new construction projects and **74 percent** have been renovations.

The five counties with the highest number of multifamily construction projects include **Jefferson**, **Fayette**, **Kenton**, **Warren and Franklin**.