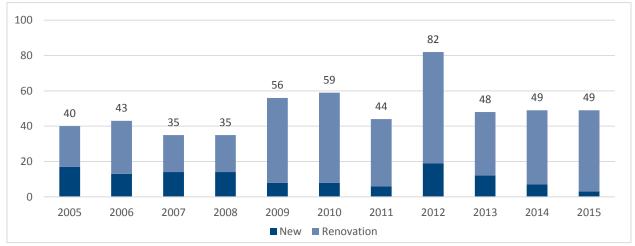

### Multifamily Building Construction Starts (2005-2015)

\*Data labels represent total number of new construction and renovation projects

Source: Construction Market Data Group LLC

### **Multifamily Construction**

From 2005 to 2015, **24 percent** of multifamily projects in Arkansas have been new construction projects and **76 percent** have been renovations.

The five counties with the highest number of multifamily construction projects include **Pulaski, Washington, Benton, Sebastian and Craighead.** 