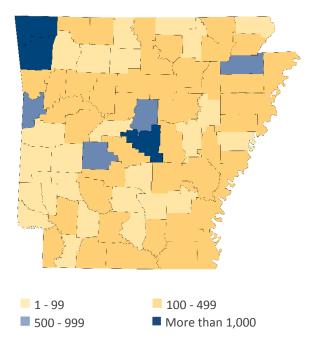

### Multifamily Building Constructions Starts by County (2005-2015)

### **Multifamily Construction**

From 2005 to 2015, **24 percent** of multifamily projects in Arkansas have been new construction projects and **76 percent** have been renovations.

The five counties with the highest number of multifamily construction projects include **Pulaski, Washington, Benton, Sebastian and Craighead.** 