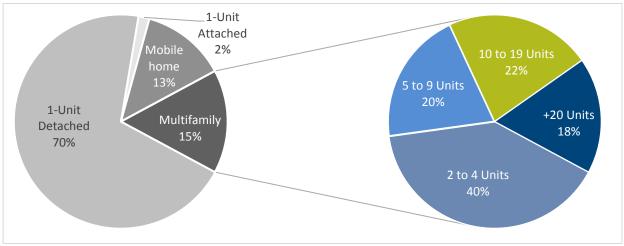

### **Composition of Housing Market**

\* This chart excludes boat, RV, and van housing units. Source: 2010-2014 American Community Survey 5-Year Estimates