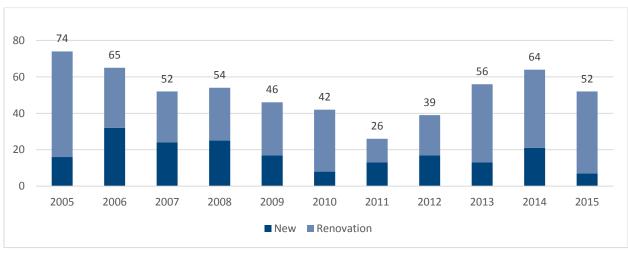

#### **Multifamily Building Construction Starts (2005-2015)**

\*Data labels represent total number of new construction and renovation projects

Source: Construction Market Data Group LLC

## **Multifamily Construction**

From 2005 to 2015, **33 percent** of multifamily projects in Alabama have been new construction and **68 percent** have been renovations.

The five counties with the highest number of multifamily construction projects include **Jefferson, Mobile, Madison, Tuscaloosa and Montgomery**.