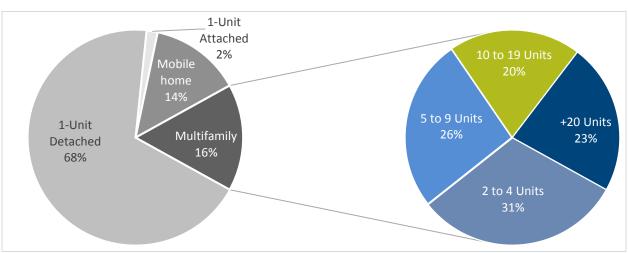

### **Composition of Housing Market**

\* This chart excludes boat, RV, and van housing units.

Source: 2010-2014 American Community Survey 5-Year Estimates