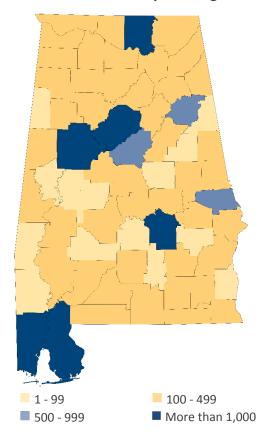

#### **Multifamily Building Constructions Starts by County (2005-2015)**

## **Multifamily Construction**

From 2005 to 2015, **33 percent** of multifamily projects in Alabama have been new construction and **68 percent** have been renovations.

The five counties with the highest number of multifamily construction projects include **Jefferson, Mobile, Madison, Tuscaloosa and Montgomery**.